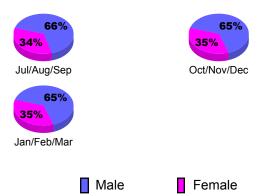

-2011 GMT Reports for District (or Undistricted) District 37 L ALBERTA

-8

-12

-16 -20

Jul/Aug/Sep

Current Year

GMT: Andre J Nimchuk Location: ALBERTA GMT CA: 2

#### **Club Results** Clubs 2009-2010 2010-2011 New **Actual Actual** Gain/ Gain/ Club New Dropped Loss of Loss of Month Goal Clubs Clubs Clubs Clubs Jul/Aug/Sep 0 0 0 -1 -1 Oct/Nov/Dec 0 0 0 -1 -1 Jan/Feb/Mar 0 0 0 Totals

CLUBS





## YTD Status Quo Clubs 2010-2011



#### MEMBERSHIP **Membership** Results <u>Membership</u> 2010-2011 2009-2010 Gain/ Net **Actual** Actual Gain/ Memb New **Dropped** Loss of Loss of Month **Memb** Goal Memb Memb Memb Jul/Aug/Sep 0 23 -26 -3 -20 Oct/Nov/Dec 5 31 -27 4 5 Jan/Feb/Mar 20 32 -28 4 1 Totals 86 -81 5 -14



# **Gender Comparison 2010-2011**

Oct/Nov/Dec

Jan/Feb/Mar

Previous Year