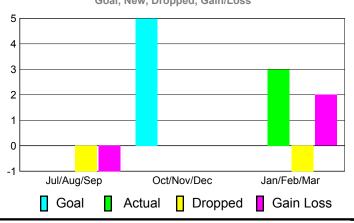

Clubs

0

0

| <b>Membership</b> Results |
|---------------------------|
| 2010-2011                 |

Membership 2009-2010

GMT CA: 2

| Month       | Net<br>Memb<br><u>Goal</u> | Actual<br>New<br><u>Memb</u> | Actual<br>Dropped<br><u>Memb</u> | Gain/<br>Loss of<br><u>Memb</u> | Gain/<br>Loss of<br><u>Memb</u> |
|-------------|----------------------------|------------------------------|----------------------------------|---------------------------------|---------------------------------|
| Jul/Aug/Sep | 0                          | 0                            | -1                               | -1                              | 0                               |
| Oct/Nov/Dec | 5                          | 0                            | 0                                | 0                               | 0                               |
| Jan/Feb/Mar | 0                          | 3                            | -1                               | 2                               | 0                               |
| Totals      | 5                          | 3                            | -2                               | 1                               | 0                               |