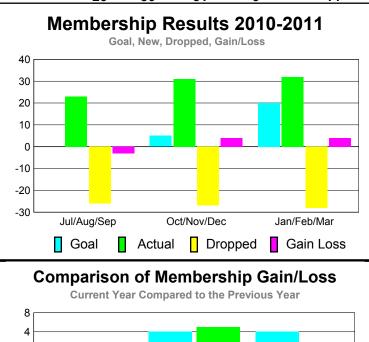

## Membership Results 2010-2011

#### MEMBERSHIP **Membership** Results <u>Membership</u> 2010-2011 2009-2010 Gain/ Net **Actual** Actual Gain/ Memb New **Dropped** Loss of Loss of Month **Memb** Goal Memb Memb Memb Jul/Aug/Sep 0 23 -26 -3 -20 Oct/Nov/Dec 5 31 -27 4 5 Jan/Feb/Mar 20 32 -28 4 1 Totals 86 -81 5 -14