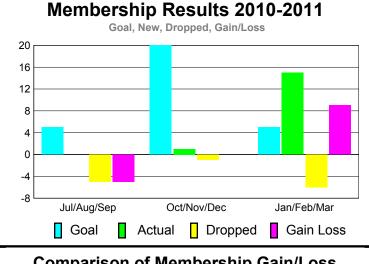

Clubs

0

0

| <b>Membership</b> Results |
|---------------------------|
| 2010-2011                 |

Membership 2009-2010

GMT CA: 2

| Month       | Net<br>Memb<br><u>Goal</u> | Actual<br>New<br><u>Memb</u> | Actual<br>Dropped<br><u>Memb</u> | Gain/<br>Loss of<br><u>Memb</u> | Gain/<br>Loss of<br><u>Memb</u> |
|-------------|----------------------------|------------------------------|----------------------------------|---------------------------------|---------------------------------|
| Jul/Aug/Sep | 0                          | 0                            | -1                               | -1                              | 0                               |
| Oct/Nov/Dec | 5                          | 0                            | 0                                | 0                               | 0                               |
| Jan/Feb/Mar | 0                          | 3                            | -1                               | 2                               | 0                               |
| Totals      | 5                          | 3                            | -2                               | 1                               | 0                               |

## Membership Results 2010-2011

#### MEMBERSHIP **Membership** Results <u>Membership</u> 2010-2011 2009-2010 Gain/ Net **Actual** Actual Gain/ Memb New **Dropped** Loss of Loss of Month Goal Memb Memb Memb Memb Jul/Aug/Sep 5 0 -5 -5 4 Oct/Nov/Dec 20 0 4 1 -1 Jan/Feb/Mar 5 15 -6 9 Totals 16 -12

#### MEMBERSHIP **Membership** Results <u>Membership</u> 2010-2011 2009-2010 Gain/ Net **Actual** Actual Gain/ Memb New **Dropped** Loss of Loss of Month **Memb** Goal Memb Memb Memb Jul/Aug/Sep 0 23 -26 -3 -20 Oct/Nov/Dec 5 31 -27 4 5 Jan/Feb/Mar 20 32 -28 4 1 Totals 86 -81 5 -14