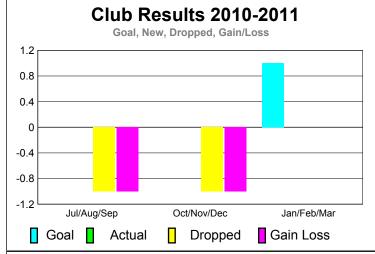

### **Club Results 2010-2011**

**Club Results** 

2010-2011

**Actual Actual** 

Dropped

Clubs

0

0

0

New

Clubs

0

0

New

Club

Goal

0

0

Goal, New, Dropped, Gain/Loss

#### **Club Results** Clubs 2009-2010 2010-2011 New **Actual Actual** Gain/ Gain/ Club New Dropped Loss of Loss of Month Goal Clubs Clubs Clubs Clubs Jul/Aug/Sep 0 0 0 -1 -1 Oct/Nov/Dec 0 0 0 -1 -1 Jan/Feb/Mar 0 0 0 Totals