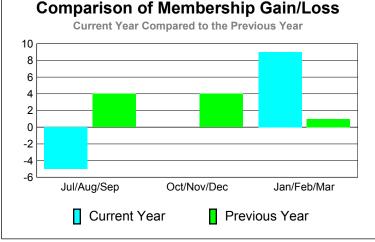

# Comparison of Club Gain/Loss

**Current Year Compared to the Previous Year** 

#### Comparison of Membership Gain/Loss

Current Year Compared to the Previous Year

1.6
1.2
0.8
0.4
0
-0.4
-0.8

## Comparison of Club Gain/Loss