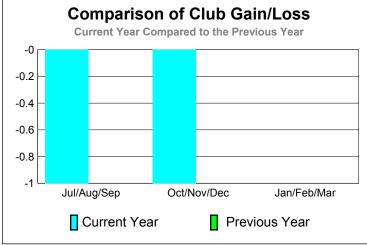

# Comparison of Club Gain/Loss

**Current Year Compared to the Previous Year** 

#### **Club Results** Clubs 2009-2010 2010-2011 New **Actual Actual** Gain/ Gain/ Club New Dropped Loss of Loss of Month Goal Clubs Clubs Clubs Clubs Jul/Aug/Sep 0 0 0 -1 -1 Oct/Nov/Dec 0 0 0 -1 -1 Jan/Feb/Mar 0 0 0 Totals