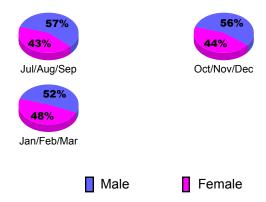

# Gender Comparison 2010-2011

Female

Male

# **Gender Comparison 2010-2011**

# **Gender Comparison 2010-2011**

Oct/Nov/Dec

Jan/Feb/Mar

Previous Year